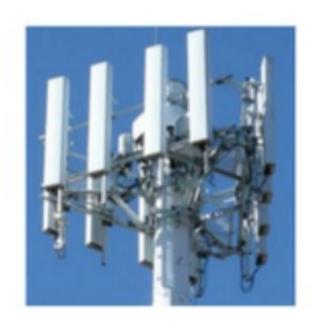

## Panel Antennas are a Weapon System

Digital Beamforming using 4 panel antennas on a cell tower. The main lobe has a typical range of 5+ miles, and can go thru many buildings to hit a target.

Beam Steering & MIMO allow the antennas to track and hit many targets at the same time, by using high-speed pulsing, or different frequencies.