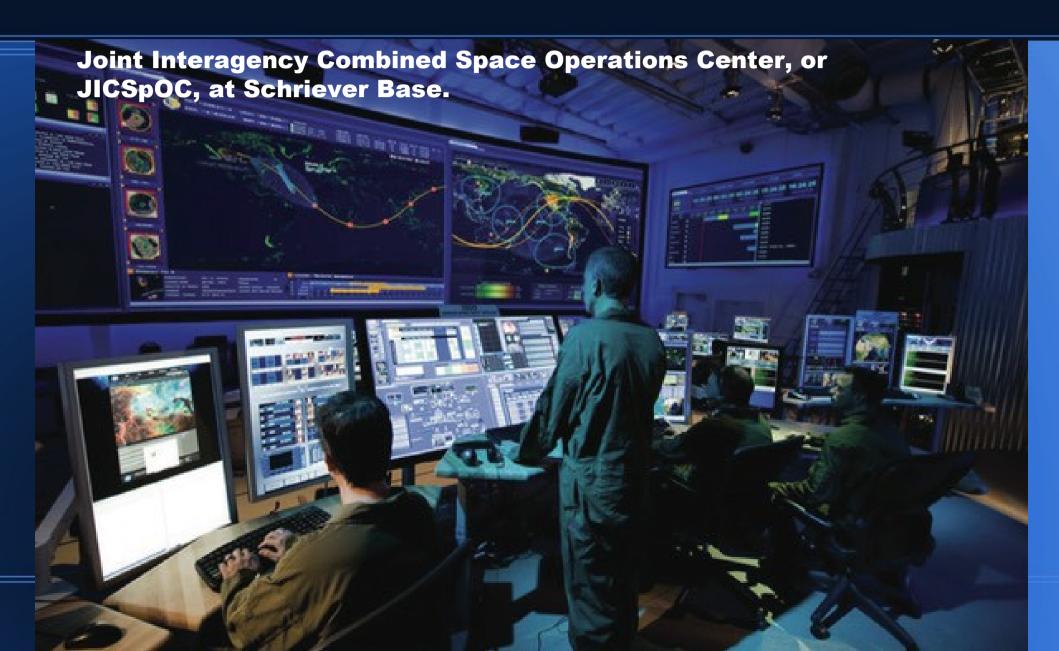

ain." (source: Aaron Russo)



FIG. T-1

TargetedJustice.com

R. Lighthouse 4 Jan 2024 CC x 4.0, ND, NC



# Directed Energy Weapons (DEW) - Microwave Burns

https://www.targetedjustice.com/microwave-burns.html



Arizona



**New York** 



Germany



## Panel Antennas are a Weapon System







Digital Beamforming using 4 panel antennas on a cell tower. The main lobe has a typical range of 5+ miles, and can go thru many buildings to hit a target.

Beam Steering & MIMO allow the antennas to track and hit many targets at the same time, by using high-speed pulsing, or different frequencies.

#### TargetedJustice.com

Opinions of TargetedJustice.com June 2021, Rev 1.2 Creative Commons 4.0 License – free to share RLighthouse.com





# Schriever Space Force Base Colorado Springs, Colorado





## Who's Responsible?





#### Squadron Superintendent, 4th Space Operations Squadron

United States Air Force

Aug 2016 - Jul 2017 • 1 yr

Schriever AFB, CO

Senior Enlisted Leader of 216 person unit providing secure and reliable satellite communications via the MILSTAR and Advanced EHF satellite constellations. Primary advisor to the squadron CC on operations and readiness issues. Managed manning and personnel and resource utilization efforts for the unit. Served as the unit's interface with base leadership and advocate for unit personnel on recognition. Ensured good order and discipline of unit personnel through direct engagement, mentoring and professional development. Performed Group Superintendent duties >70 days; led 1.3K personnel/9 weapon sys/5 CPI events—solidified 9x wing ann