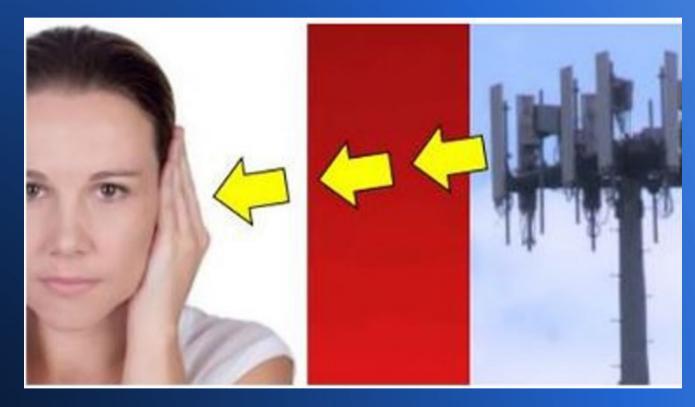

#### **Ear Cup Test:**

In a very quiet room, cup your ears for 60 seconds. Listen for the microwave "pops." This is a tracking signal used from cell towers. You can also used a stethoscope placed behind the ear - to listen to yourself or someone else.

#### 3. Voice-to-Skull (V2K)

Constant derogatory and destructive voices. No method to block it. The technology uses cell towers for microwave beamforming. About 65%