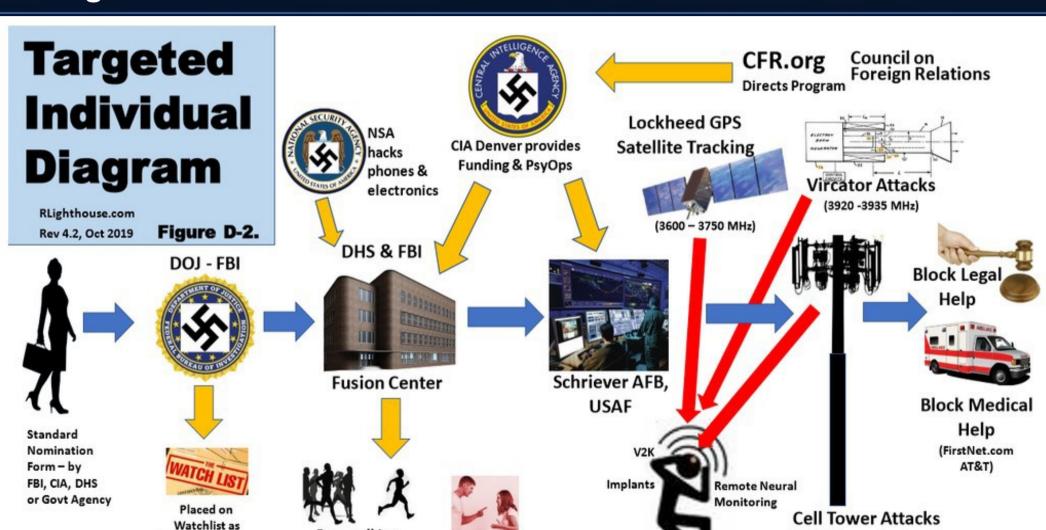

## Everyone is being tracked.

Everyone in the United States is being tracked with microwave pulses from Lockheed and Boeing GPS satellites. Microwave GPS tracking can cause head injuries.

Lockheed GPS Relay GPS coordinates to Schriever Base.

Satellite tracking.

Scalar microwave beam @ 3200 – 3750 MHz How U.S.S.F. Tracks Everyone

**Schriever Space Force Base** 

Supercomputer relays to Cell Tower.

Satellite tracking Aims here

References: Akwei vs. NSA (1992) Space-track.org

Gps.afspc.af.mil

In-The-Sky.org/satmap\_radar.php

Opinions of RLighthouse.com Jan 2022, Rev 3.5 Creative Commons 4.0 License Subliminal messages 24/7, directed

Subliminal messages 24/7, directed

Digital beam forming = 450 - 700 MHz

At head, and ringing in ears.

Patent # 4,877,027

Patent # 4,877,027

Counter Effect:

Counter Effe

TargetedJustice.com