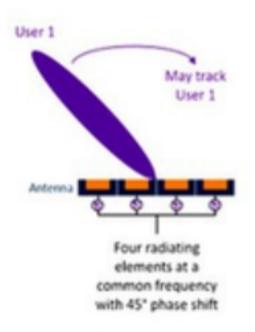

## Panel Antennas are a Weapon System

Digital Beamforming using 4 panel antennas on a cell tower. The main lobe has a typical range of 5+ miles, and can go thru many buildings to hit a target.

Beam Steering & MIMO allow the antennas to track and hit many targets at the same time, by using high-speed pulsing, or different frequencies.