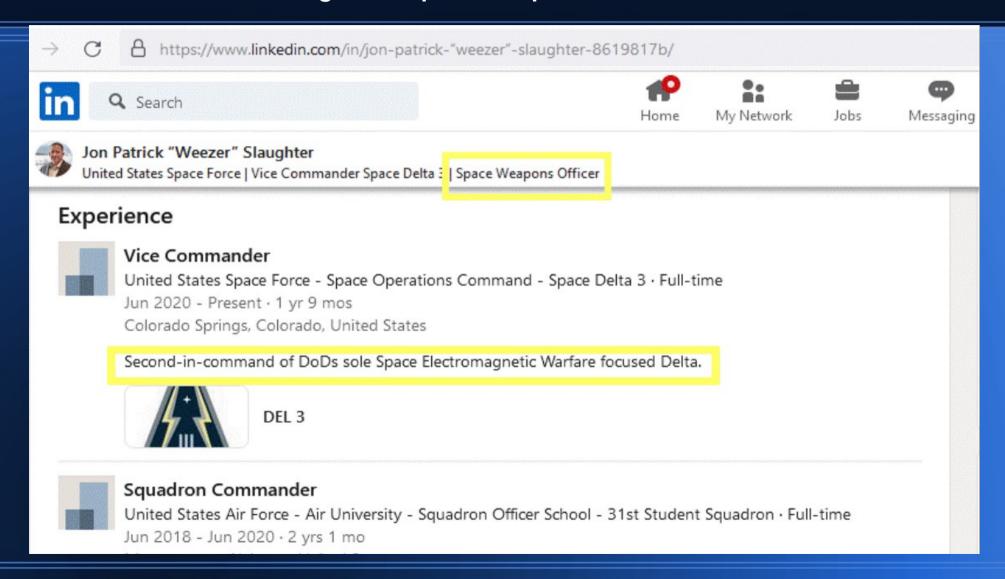

#### From resume of Jon Slaughter – Space Weapons Officer

#### Who's responsible?