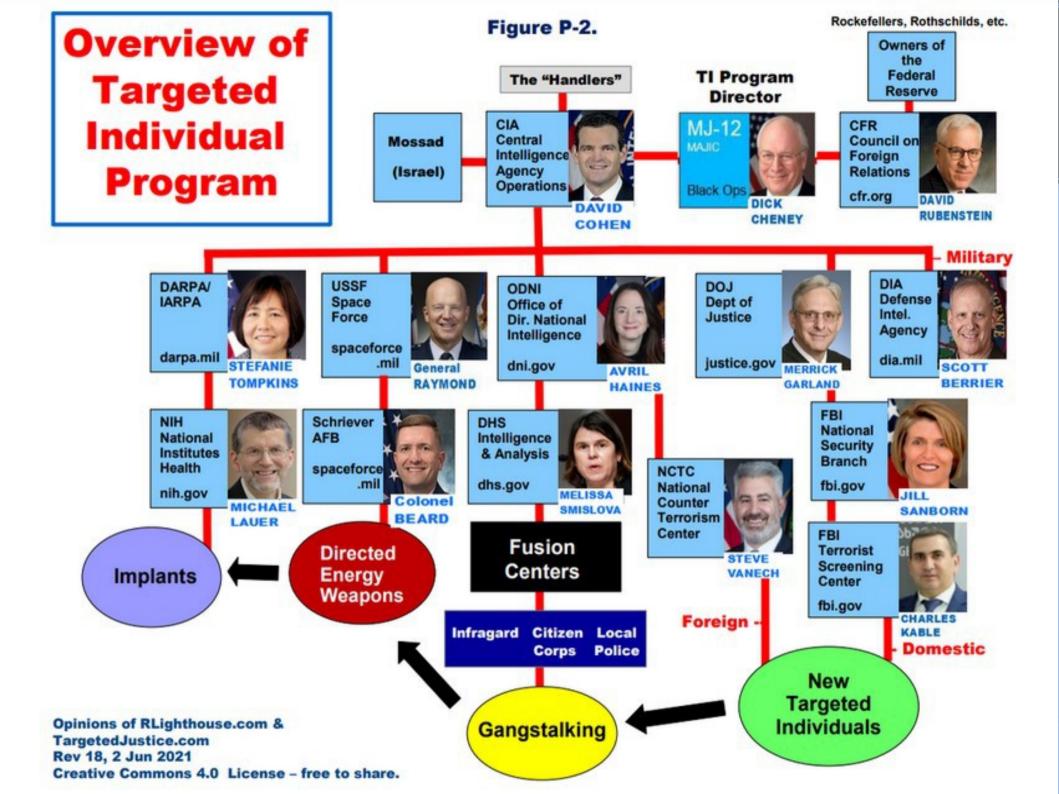

irlines

Category 1 - No-Fly list. Arrest immediately. (0.18%)

Category 2 - Suspected terrorist. Enhanced screening. (0.11%)

**Boarding Code "SSSS."** 

No known ties to Terrorism, per OIG.

#### Blacklist categories - distributed thru NCIC

Category 3 - Aware Targeted Individual. (22%)

Category 4 - Unaware Targeted Individual. (75%)

97% of TSDB is

Non-Investigative

Subjects (NIS)

Category 5 - Financial crimes and political persecution. (less than 1%)

Category X - Used to protect elite globalists. Instructs police "Do not arrest or detain." (source: Aaron Russo)



FIG. T-1

TargetedJustice.com

R. Lighthouse 4 Jan 2024 CC x 4.0, ND, NC



# Directed Energy Weapons (DEW) - Microwave Burns

https://www.targetedjustice.com/microwave-burns.html



Arizona



**New York** 



Germany



## Panel Antennas are a Weapon System







Digital Beamforming using 4 panel antennas on a cell tower. The main lobe has a typical range of 5+ miles, and can go thru many buildings to hit a target.

Beam Steering & MIMO allow the antennas to track and hit many targets at the same time, by using high-speed pulsing, or different frequencies.

#### TargetedJustice.com

Opinions of TargetedJustice.com June 2021, Rev 1.2 Creative Commons 4.0 License – free to share RLighthouse.com





# Schriever Space Force Base Colorado Springs, Colorado





## Who's Responsible?





#### Squadron Superintendent, 4th Space Operations Squadron

United States Air Force

Aug 2016 - Jul 2017 • 1 yr

Schriever AFB, CO

Senior Enlisted Leader of 216 person unit providing secure and reliable satellite communi