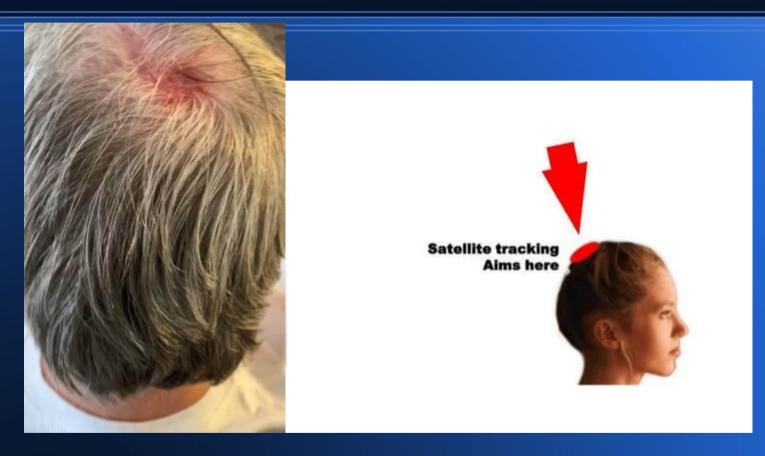

## Everyone is being tracked.

Everyone in the United States is being tracked with microwave pulses from Lockheed and Boeing GPS satellites. Microwave GPS tracking can cause head injuries.

Lockheed GPS Relay GPS coordinates to Schriever Base.

Satellite tracking.

Scalar microwave beam @ 3200 – 3750 MHz How U.S.S.F. Tracks Everyone

**Schriever Space Force Base** 

Supercomputer relays to Cell Tower.

Satellite tracking Aims here

References: Akwei vs. NSA (1992) Space-track.org