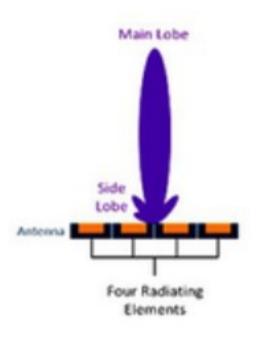

## Panel Antennas are a Weapon System

Digital Beamforming using 4 panel antennas on a cell tower. The main lobe has a typical range of 5+ miles, and can go thru many buildings to hit a target.

Beam Steering & MIMO allow the antennas to track and hit many targets at the same time, by using high-speed pulsing, or different frequencies.