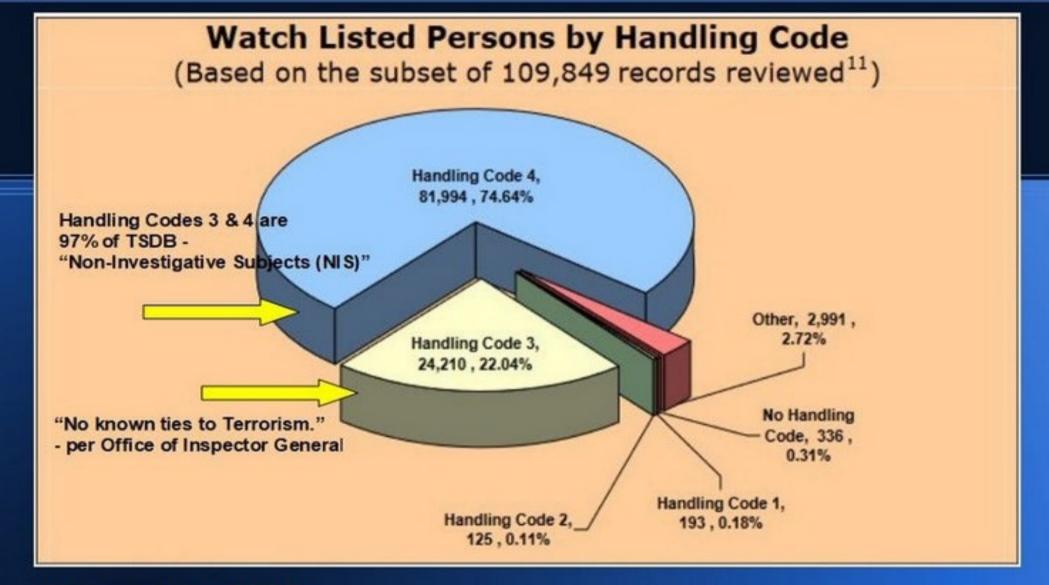

#### Notes on the TSDB:

Note 1: 97% of the TSDB names have "no known ties to terrorism." - per Inspector General (OIG).

Note 2: TSDB has never been used to stop an act of terrorism - per FBI Agent sworn testimony.

Note 3: Children, as young as 3 years old, are listed on TSDB as "suspected terrorists."

FIG. P-1
TargetedJustice.com

#### Blacklist categories - distributed thru NCIC

Category 3 - Aware Targeted Individual. (22%)

Category 4 - Unaware Targeted Individual. (75%)

97% of TSDB is

Non-Investigative

Subjects (NIS)

Category 5 - Financial crimes and political persecution. (less than 1%)